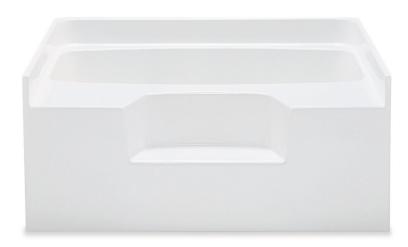

# GARDENIA I – EVERYDAY BATHS

 $54\frac{1}{4} \times 41 \times 23\frac{1}{8}$  inches

SOAKER MODEL #2354410 WHIRLPOOL MODEL #2354411

## **FEATURES**

- Garden tub
- Integral tiling flange (3T)
- 6-1/2" wainscot
- Ergonomic backrest
- Integral skirt
- Slip-resistant textured bottom
- Center rear drain
- AcrylX<sup>™</sup> applied acrylic surface
- Lifetime limited warranty

## **GARDENIA I**

54 1/4 × 41 × 23 1/8 inches

FEATURES lbs Dimensional Tolerance ± %". Dimensions needed for site preparation should be measured from the unit. Aquatic assumes no responsibility for preparatory work.