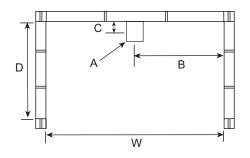

### FRAMING DIMENSIONS inches

| Туре   | <b>D</b><br>Depth | <b>W</b><br>Width | <b>H</b><br>Height | А       | В           | С     |
|--------|-------------------|-------------------|--------------------|---------|-------------|-------|
| Alcove | 42 1/4            | 54 <b>%</b>       | 22 <b>%</b>        | Box Out | 27 <b>½</b> | 1 1/2 |