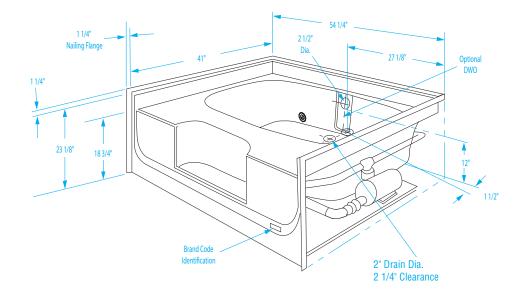

### **DIMENSIONS**

| Specifications                  | inches       |
|---------------------------------|--------------|
| Width: Overall / Net            | 54 1/4 (1380 |
| Depth: Overall / Net            | 42 1/4 / 41  |
| Height: Overall / Net           | 24 % / 23 %  |
| Enclosure Opening               | 50 1/4       |
| Skirt Height                    | 18 3⁄4       |
| Drain Rough-In (from Back Wall) | 1 ½          |
| Drain Rough-In (from Side Wall) | 27 1/8       |
| Drain: Diameter / Clearance     | 2 / 2 1/4    |

### FRAMING DIMENSIONS inches

| Туре   | <b>D</b><br>Depth | <b>W</b><br>Width | <b>H</b><br>Height | А       | В           | С     |
|--------|-------------------|-------------------|--------------------|---------|-------------|-------|
| Alcove | 42 1/4            | 54 <b>%</b>       | 22 <b>%</b>        | Box Out | 27 <b>½</b> | 1 1/2 |

### SUMP DATA

| Top of Drain to<br>Bottom of Overflow | Capacity           | Min. Operating  |        | /IDTH @ centerline |     | DEPTH @ centerline |  |
|---------------------------------------|--------------------|-----------------|--------|--------------------|-----|--------------------|--|
|                                       | to Overtlow<br>gal | Capacity<br>gal | Тор    | Bottom             | Тор | Bottom             |  |
| 12                                    | 57                 | 44              | 50 1/4 | 47 <b>¾</b>        | 25  | 22 ½               |  |