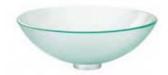

## **VESSEL SINKS**

0978.020 Dorian Clear Glass

0978.321 Dorian Frosted Glass

154 Black 250 Cream

Finish: 339

9445.024 Console is shown with 9477.025 Marble Top 154.

9445.101

MIX & MATCH Innovative designs let you combine stands, sinks and counter tops to suit your style.