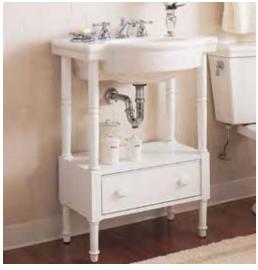

9445.124 Console is shown with 9477.025 Marble Top 250.

CARDIFF

Encompassing Transcendent Versatile Enlightened