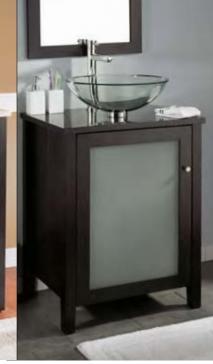

## **VESSEL SINKS**

0978.020 Dorian Clear Glass

0978.321 Dorian Frosted Glass

154 Black 250 Cream

Finish: 339

9445.024 Console is shown with 9477.025 Marble Top 154.

9445.101

MIX & MATCH Innovative designs let you combine stands, sinks and counter tops to suit your style.