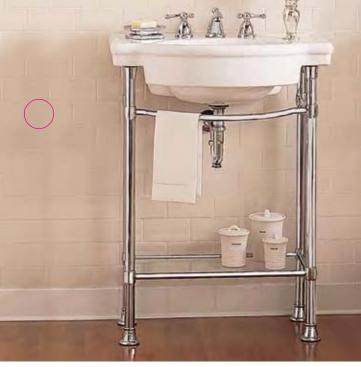

8711.000 Console is shown with 0282.008 Console Tabletop.

## **RETROSPECT® CONSOLE**

Capable Structured Functional

Sink Finish: 020 | Metal Legs: 002, 295

9420.000 Washstand is shown with 0282.008 Tabletop.

Retrospective Revival Simplicity

Sink Finish: 020 | Metal Legs: 002, 295 | Furniture: 020