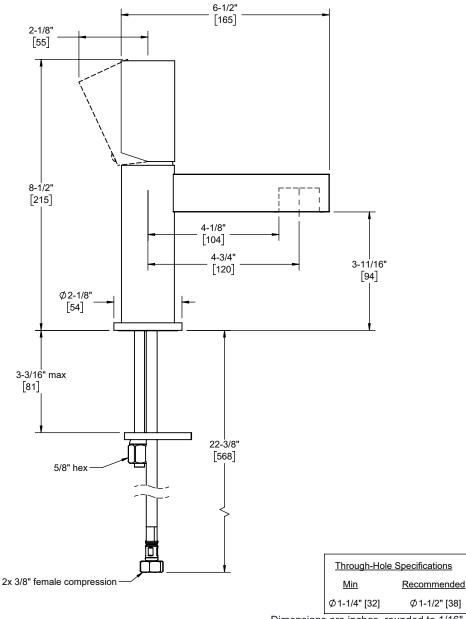

Dimensions are inches, rounded to 1/16" [Dimensions in brackets are mm, rounded to 1mm]