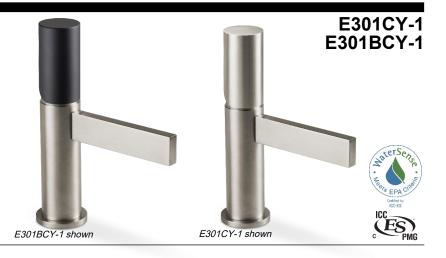

## **Bel Canto**®

## Single Hole Lavatory Faucet

## **Features**

- 25+ artisan finishes including 12 PVD finishes
- · All brass construction
- · Single handle operation cartridge with ceramic disc
- · Flexible braided hoses for ease of installation
- 1.2gpm (4.5 L/min) max flow rate