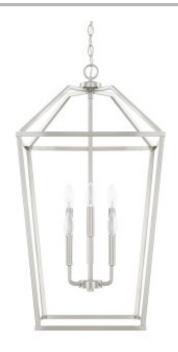

# **6 Light Foyer**

522761BN

17.25"W x 33"H

Brushed Nickel

## **Finish Description**

**Brushed Nickel** 