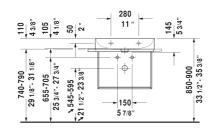

## DuraSquare Metal console wall-mounted \*\* # 003102..00 / 003102..00

|< 26 1/8" Inch >|

| Dimension                         | Weight                                                                     | Order number                                                |
|-----------------------------------|----------------------------------------------------------------------------|-------------------------------------------------------------|
| or                                |                                                                            |                                                             |
|                                   |                                                                            |                                                             |
|                                   |                                                                            |                                                             |
|                                   |                                                                            |                                                             |
| 26 1/8" x 17 3/4" Inch            | 9.9 lb                                                                     | 00310200                                                    |
| 26 1/8" x 17 3/4" Inch            | 9.9 lb                                                                     | 00310200                                                    |
|                                   |                                                                            |                                                             |
|                                   |                                                                            |                                                             |
|                                   |                                                                            |                                                             |
|                                   |                                                                            |                                                             |
| ed, 23 5/8" x 18 1/2" Inch        |                                                                            | 235360                                                      |
| <sup>02,</sup> 22 1/2" x 15" Inch |                                                                            | 009964                                                      |
|                                   | 26 1/8" x 17 3/4" Inch<br>26 1/8" x 17 3/4" Inch<br>26 1/8" x 18 1/2" Inch | 26 1/8" x 17 3/4" Inch 9.9 lb 26 1/8" x 17 3/4" Inch 9.9 lb |

All drawings contain the necessary measurements which are subject to standard tolerances. They are stated in inch & mm and are non-binding. Exact measurements, in particular for customized installation scenarios, can only be taken from the finished ceramic piece.