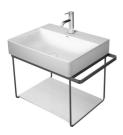

## DuraSquare Metal console wall-mounted \*\* # 003102..00 / 003102..00

|< 26 1/8" Inch >|

| Dimension                         | Weight                                                                     | Order number                                                |
|-----------------------------------|----------------------------------------------------------------------------|-------------------------------------------------------------|
| or                                |                                                                            |                                                             |
|                                   |                                                                            |                                                             |
|                                   |                                                                            |                                                             |
|                                   |                                                                            |                                                             |
| 26 1/8" x 17 3/4" Inch            | 9.9 lb                                                                     | 00310200                                                    |
| 26 1/8" x 17 3/4" Inch            | 9.9 lb                                                                     | 00310200                                                    |
|                                   |                                                                            |                                                             |
|                                   |                                                                            |                                                             |
|                                   |                                                                            |                                                             |
|                                   |                                                                            |                                                             |
| ed, 23 5/8" x 18 1/2" Inch        |                                                                            | 235360                                                      |
| <sup>02,</sup> 22 1/2" x 15" Inch |                                                                            | 009964                                                      |
|                                   | 26 1/8" x 17 3/4" Inch<br>26 1/8" x 17 3/4" Inch<br>26 1/8" x 18 1/2" Inch | 26 1/8" x 17 3/4" Inch 9.9 lb 26 1/8" x 17 3/4" Inch 9.9 lb |