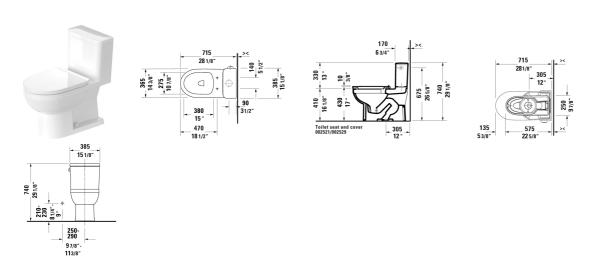

All drawings contain the necessary measurements which are subject to standard tolerances. They are stated in inch & mm and are non-binding. Exact measurements, in particular for customized installation scenarios, can only be taken from the finished ceramic piece.