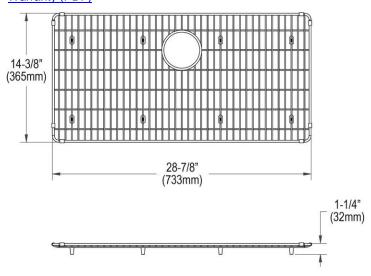

## PRODUCT SPECIFICATIONS

Elkay Crosstown Stainless Steel 28-7/8" x 14-3/8" x 1-1/4" Bottom Grid. Overall dimensions are 28-7/8" x 14-3/8" x 1-1/4".

Made of Stainless Steel

| Material:   | Stainless Steel            |
|-------------|----------------------------|
| Finish:     | Polished Stainless Steel   |
| Dimensions: | 28-7/8" x 14-3/8" x 1-1/4" |