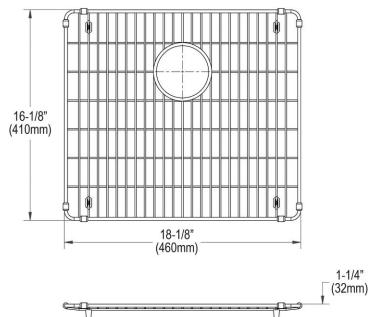

## **PRODUCT SPECIFICATIONS**

Elkay Crosstown Stainless Steel 18-1/8" x 16-1/8" x 1-1/4" Bottom Grid. Overall dimensions are 18-1/8" x 16-1/8" x 1-1/4".

Made of Stainless Steel

Bottom grids are:

- Custom designed to protect and cover the bottom of your sink.
- Properly positioned opening for convenient access to drain or disposer.
- Built from solid stainless steel to resist corrosion and provide years of service.

| Material:   | Stainless Steel            |
|-------------|----------------------------|
| Finish:     | Polished Stainless Steel   |
| Dimensions: | 18-1/8" x 16-1/8" x 1-1/4" |

AMERICAN PRIDE. A LIFETIME TRADITION. Like your family, the Elkay family has values and traditions that endure. For almost a century, Elkay has been a family-owned and operated company, providing thousands of jobs that support our families and communities.