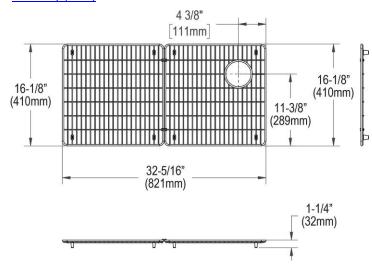

## PRODUCT SPECIFICATIONS

Elkay Crosstown Stainless Steel 33-1/8" x 16-1/8" x 1-1/4" Bottom Grid. Overall dimensions are 33-1/8" x 16-1/8" x 1-1/4".

Made of Stainless Steel

| Material:   | Stainless Steel            |
|-------------|----------------------------|
| Finish:     | Polished Stainless Steel   |
| Dimensions: | 33-1/8" x 16-1/8" x 1-1/4" |