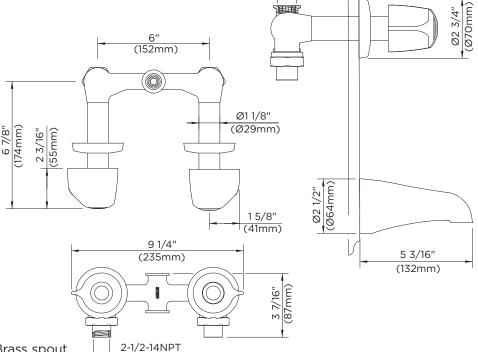

# **Two Handle Tub Fittings**

• Zinc die cast tub spout

# 46-610-83 Shown

# **Standards & Certifications:**

- ANSI/ASME A112.18.1M
- ANSI A117.1 (ADA)
- IAPMO/cUPC
- MASS code

2-1/2-14NPT

# **Catalog Numbers:**

**46-610-83** IPS/Sweat Chrome

46-610-83-86 IPS/Sweat Chrome/Brass spout

## **Suffixes Available:**

-86 Brass spout

| Job Name           |  |
|--------------------|--|
| Date               |  |
| Model Specified    |  |
| Quantity           |  |
| Customer           |  |
| Contractor         |  |
| Architect/engineer |  |