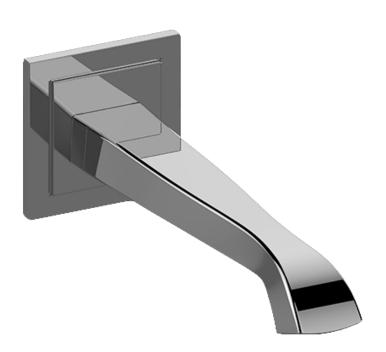

## Information

- Includes spout ring
- 1/2" NPT male thread inlet

Vintage

Brushed BrassBrushed Brass

- Tub spout flow rate ~ 12.4 gpm @60 psi
  Matches Finezza UNO and Finezza DUE Collections

Architectural

# **Product Features**

- Includes spout ring
- 1/2" NPT female thread inlet
- Matches Finezza UNO and Finezza DUE Collections
- Tub spout flow rate ~ 12.4 gpm
   @60 psi