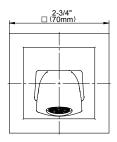

## Information

- Includes spout ring
- 1/2" NPT male thread inlet

Vintage

Brushed BrassBrushed Brass

- Tub spout flow rate ~ 12.4 gpm @60 psi
  Matches Finezza UNO and Finezza DUE Collections

Architectural

# **Product Features**

- Includes spout ring
- 1/2" NPT female thread inlet
- Matches Finezza UNO and Finezza DUE Collections
- Tub spout flow rate ~ 12.4 gpm
   @60 psi