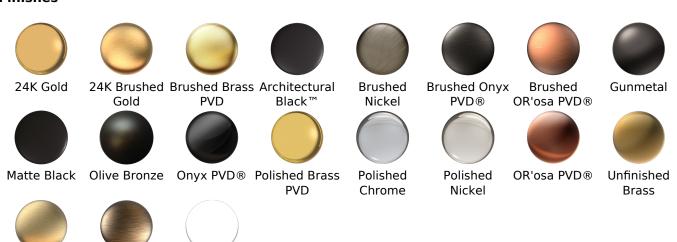

## **Finishes**

### Available Finishes

- Polished Chrome G-6865-PC
- Brushed Nickel G-6865-BNi
- Polished Nickel
   G-6865-PN
- Olive Bronze
   G-6865-OB
- Unfinished Brass\*
   G-6865-UB\*
- Gold\*
  - G-6865-AU\*
- Brushed Gold\*
  - G-6865-BAU\*