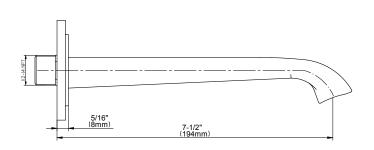

# **Product Features**

- Includes spout ring
- 1/2" NPT female thread inlet
- Matches Finezza UNO and Finezza DUE Collections
- Tub spout flow rate ~ 12.4 gpm
   @60 psi