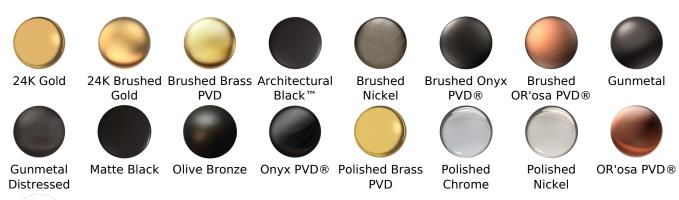

#### **Finishes**

### Available Finishes

- Polished Chrome G-11206-LM55-PC
- Brushed Nickel G-11206-LM55-BNi
- Polished Nickel
   G-11206-LM55-PN
- Olive Bronze\*
  G-11206-LM55-OB\*
- Brushed Gold\*
   G-11206-LM55-BAU\*