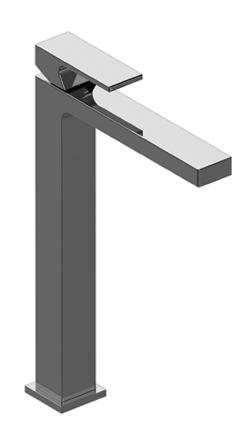

# Information

- Single-hole installation
- Aerated flow rate ≤1.2 max gpm
- 1-11/32" hole cutout
- Drain assembly not included
- Optional matching decorative trap G-9971
- ADA
- CALGreen

# **Product Features**

- Single-hole installation
- Aerated flow rate
   ≤1.2 max gpm
- 1-11/32" hole cutout
- Swivel aerator
- Drain assembly not included