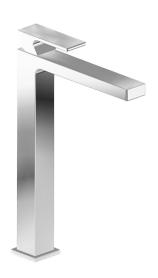

# **Product Features**

- Single-hole installation
- Aerated flow rate
   ≤1.2 max gpm
- 1-11/32" hole cutout
- Swivel aerator
- Drain assembly not included

### Available Finishes

- Polished Chrome G-11206-LM55-PC
- Brushed Nickel G-11206-LM55-BNi
- Polished Nickel
   G-11206-LM55-PN
- Olive Bronze\*
  G-11206-LM55-OB\*
- Brushed Gold\*
   G-11206-LM55-BAU\*