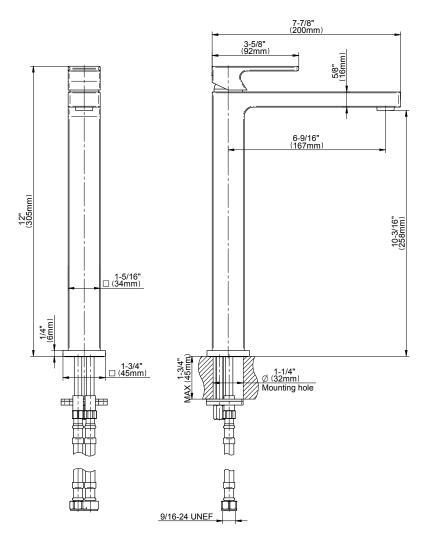

# Information

- Single-hole installation
- Aerated flow rate ≤1.2 max gpm
- 1-11/32" hole cutout
- Drain assembly not included
- Optional matching decorative trap G-9971
- ADA
- CALGreen

# **Product Features**

- Single-hole installation
- Aerated flow rate
   ≤1.2 max gpm
- 1-11/32" hole cutout
- Swivel aerator
- Drain assembly not included