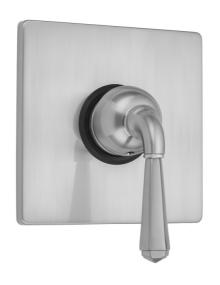

# Square Plate With Hex Lever Trim For Pressure Balance Valve (J-PBV)

### **FEATURES:**

- All brass construction
- Moving lever up and down controls the volume of water and turns water on and off
- Rotating the handle left and right controls the water temperature
- Requires rough valve J-PBV
- Lever trim is ADA compliant