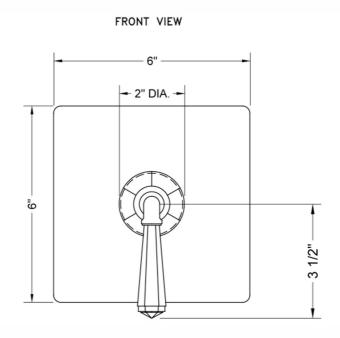

A compliant

# **AVAILABLE FINISHES:**

| Polished Chrome (PCH)   | Satin Chrome (SC)   | Bronze Umber (BU)    |
|-------------------------|---------------------|----------------------|
| Satin Nickel (SN)       | Pewter (PEW)        | Caramel Bronze (CB)  |
| Polished Nickel (PN)    | Antique Brass (AB)  | Antique Copper (ACU  |
| Oil-Rubbed Bronze (ORB) | Polished Brass (PB) | Polished Copper (PCU |
| Vintage Bronze (VB)     | Satin Brass (SB)    | Rose Gold (RG)       |
| Matte Black (MBK)       | Satin Gold (SG)     | Polished Gold (PG)   |
| Black Nickel (BKN)      | Bombay Gold (BG)    | Jewelers Gold (JG)   |
| Europa Bronze (EB)      | White (WH)          | Sedona Beige (SDB)   |
| Tristan Brass (TB)      | Satin Cooper (SCU)  |                      |

#### SPECIFICATION DRAWING: