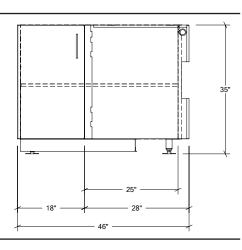

## **Specifications**

Collection: PURE Width: 46" Depth: 31 1/8"

Material: Stainless Steel 304

Thickness: 18 ga
Finish: Brushed
Nbr doors / drawers 1
Hinges Position: Left
Handle: Standard

Installation: Corner Between Cabinets Packing dimensions: 35 1/4" x 50 1/4" x 37 3/8"