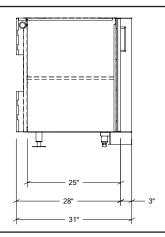

## **Specifications**

Collection: PURE Width: 46" Depth: 31 1/8"

Material: Stainless Steel 304

Thickness: 18 ga
Finish: Brushed
Nbr doors / drawers 1
Hinges Position: Left
Handle: Standard

Installation: Corner Between Cabinets Packing dimensions: 35 1/4" x 50 1/4" x 37 3/8"