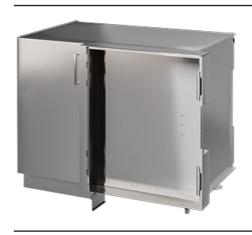

#### **OUTDOOR KITCHEN CABINETS IN STAINLESS STEEL**

# HROK-STC-800026 | PURE

18" Corner Storage Cabinet 1 door left hinges

#### **Features**

- Cabinet from the PURE collection characterized by a uniform and refined facade with a fine stainless steel handle (option: black granite handle)
- Optimization of the corner unit with spacious storage
- Optimized access space thanks to wide opening hinges
- Self-standing cabinets that can be installed in island (option: closed back), backed to a wall or recessed
- Modular system gives the flexibility to create the ideal outdoor kitchen
- Simplified clip system for cabinet assembly
- Weather resistant cabinet due to efficient rubber gasket system on doors
- Soft-close hardware for soft and quiet closing of cabinets
- Lock available as an option to secure the contents of cabinets and ensure a foolproof closure
- Ambient lighting integrated at toe-kick optional
- Distinct cabinets functionnal space and services space (plumbing, electricity, gas, ...) thanks to the double-back construction
- Easy installation of your choice of countertop thanks to the solid top of the cabinets (work surface not included)
- Elegant brushed finish
- Included with cabinet: slim adjustable shelf (1), clip-on toe-kick
- Easy maintenance thanks to sanitary standards inspired design without hard to reach corners
- Superior corrosion resistance: Grade 304 stainless steel (18/10) (option: grade 316 (recommended for salt environment))
- Soundproofing / insulation of front doors and panels reducing sound at closing
- Thin side structure results in optimized clear opening width
- Adjustable stainless steel feet, 2 of which allow anchoring on the ground
- Delivered fully assembled
- · Made by hand in Canada