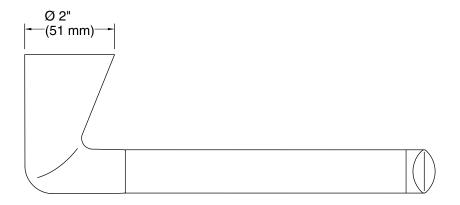

Material

- Premium metal construction for durability.
- KOHLER finishes resist corrosion and tarnishing.

### **Recommended Products/Accessories**

K-31507-TA bath towel with Tatami weave, 30" x 58" K-31507-TE bath towel with Terry weave, 30" x 58" K-31507-TX bath towel with Textured weave, 30" x 58"

# **Included Components**

Additional Components: Mounting hardware



# Codes/Standards

None Applicable

# KOHLER® Faucet Lifetime Limited Warranty

See website for detailed warranty information.

#### Available Colors/Finishes

Color tiles intended for reference only.

| Color | Code | Description             |
|-------|------|-------------------------|
|       | СР   | Polished Chrome         |
|       | BN   | Vibrant® Brushed Nickel |
|       | BL   | Matte Black             |













# **Technical Information**

All product dimensions are nominal.

#### **Notes**

Install this product according to the installation instructions.

CAUTION: Risk of personal injury. Do not install these products in any area where they are likely to be used inadvertently as a grab bar or support bar. These products are not designed or intended for use as a grab bar or support bar.