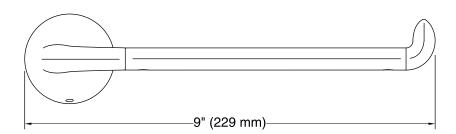

aterial

- Premium metal construction for durability.
- KOHLER finishes resist corrosion and tarnishing.

### **Recommended Products/Accessories**

K-31507-TA bath towel with Tatami weave, 30" x 58" K-31507-TE bath towel with Terry weave, 30" x 58" K-31507-TX bath towel with Textured weave, 30" x 58"

# **Included Components**

Additional Components: Mounting hardware



# Codes/Standards

None Applicable

# KOHLER® Faucet Lifetime Limited Warranty

See website for detailed warranty information.

#### Available Colors/Finishes

Color tiles intended for reference only.

| Color | Code | Description             |
|-------|------|-------------------------|
|       | СР   | Polished Chrome         |
|       | BN   | Vibrant® Brushed Nickel |
|       | BL   | Matte Black             |













# **Technical Information**

All product dimensions are nominal.

#### **Notes**

Install this product according to the installation instructions.

CAUTION: Risk of personal injury. Do not install these products in any area where they are likely to be used inadvertently as a grab bar or support bar. These products are not designed or intended for use as a grab bar or support bar.