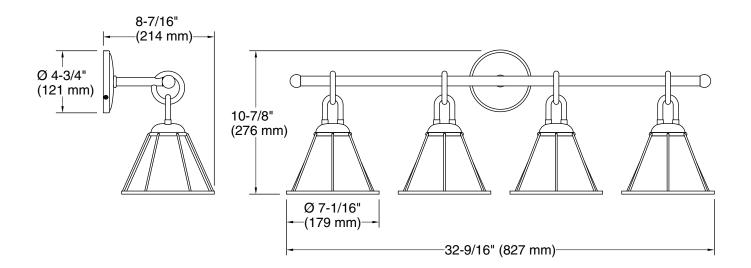

# Terret™ 32½" four-light sconce K-27744-SC04

### **Technical Information**

All product dimensions are nominal.

Material: Steel, Brass, Glass

Number of Lights: 4

Lighting Type: Socket-based Socket Type: E-26 Medium

Number of Shades: 4

Shade Type: Glass - clear