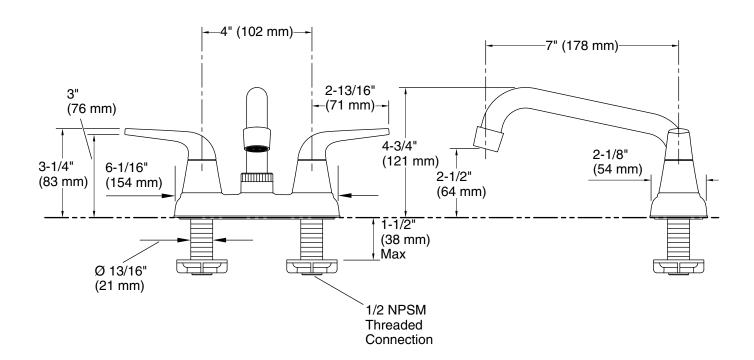

#### Installation

- For 4" (102 mm) centers.
- Three-hole installation.

## **Technical Information**

All product dimensions are nominal.

Drain included: No

Spout:

Spout reach: 7" (178 mm)