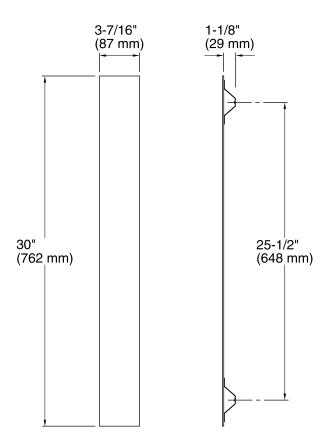

### **Technical Information**

All product dimensions are nominal.

Installation Type: Surface-mount

Material: Glass