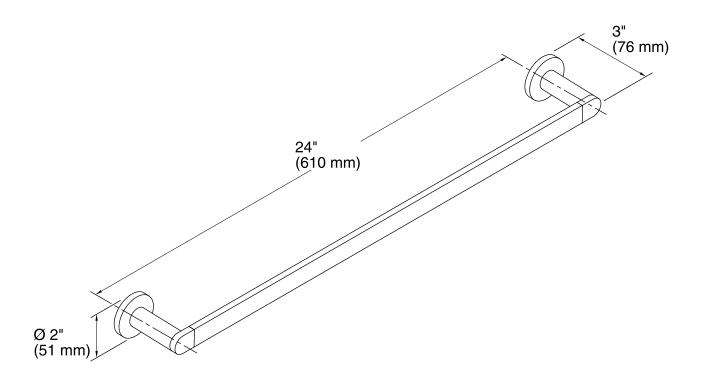

Composed® 24" Towel Bar K-73142

#### **Features**

- Premium metal construction for durability.
- KOHLER finishes resist corrosion and tarnish.
- Coordinates with faucets and accessories in the Composed collection.

## Installation

Installation template included.



## Codes/Standards

None Applicable

# KOHLER® Faucet Lifetime Limited Warranty

See website for detailed warranty information.

## **Available Colors/Finishes**

Color tiles intended for reference only.

| Color | Code | Description     |
|-------|------|-----------------|
|       | СР   | Polished Chrome |
|       | TT   | Titanium        |





# **Composed®**

24" Towel Bar K-73142



## **Technical Information**

All product dimensions are nominal.

#### **Notes**

Install this product according to the installation