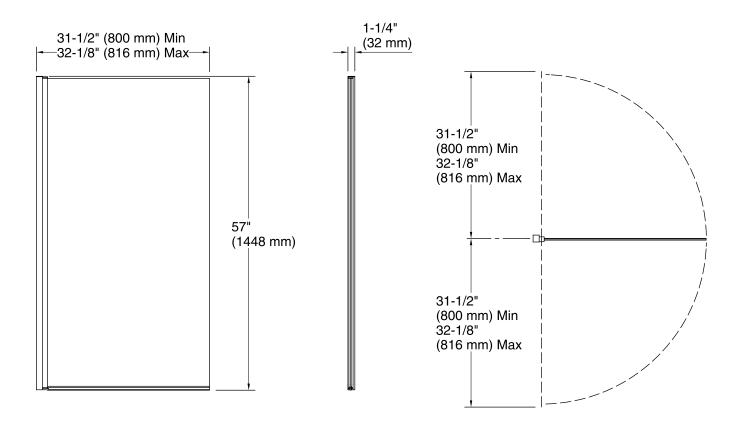

## **Technical Information**

All product dimensions are nominal.

Installation type: For bath installation
Opening Width - Min: 31-1/2" (800 mm)
Glass thickness: 1/4" (6 mm)

Glass thickness: 1/4" (6 mm)
Glass coating: CleanCoat®