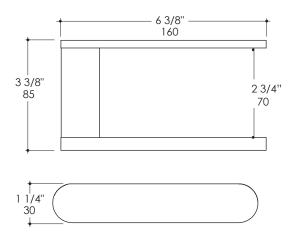

## **Product Specifications:**

Paper roll space width max. 4 3/4" (120mm)

#### Notes:

Drawings provided herein are meant to give the user an idea of the product and are not made to scale. The size in inches is rounded up to the nearest 1/16".

LACAVA is committed to the highest level of customer service. Please feel free to contact us at 1-888-522-2823 (toll free) or by email at info@lacava.com for technical assistance or any general inquiries.