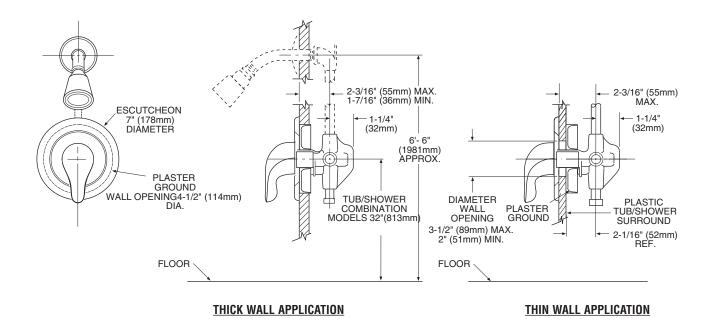

# Models: TL470 (Bulk Packed 12 per carton)

CRITICAL DIMENSIONS

ADA symbol applies to shower valve control only.