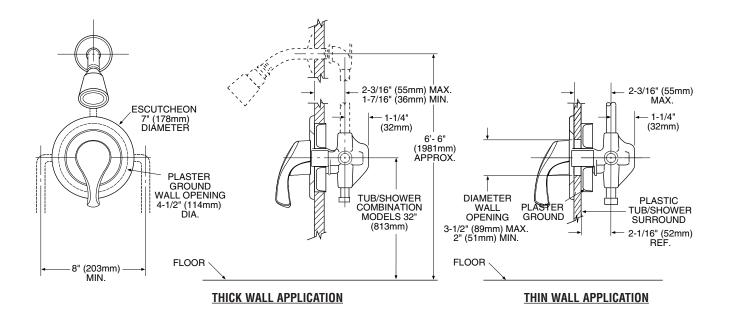

- Pivot action lever style handle
  - Temperature operates through an 180° arc of handle travel (full cold to full hot)

## CARTRIDGE

- 1225 cartridge design
- Nonmetallic/nonferrous and stainless steel materials
- Accommodates back to back installations

#### **STANDARDS**

• Third party certified by CSA to meet CSA B-125 and ASME A112.18.1M and all applicable requirements referenced therein and complies with the applicable requirements of ANSI A117.1

#### WARRANTY

- Lifetime limited warranty against leaks, drips and finish defects to the original consumer purchaser
- 5 year warranty if used in commercial installations



CHATEAU® Single-Handle Shower Trim Kit

Models: TL470, \*TL470P (Bulk Packed 12 per carton) \* Discontinued 2/1/98

NOTE: See reverse side for illustrated parts



# **CRITICAL DIMENSIONS**





ADA symbol applies to shower

valve control only.