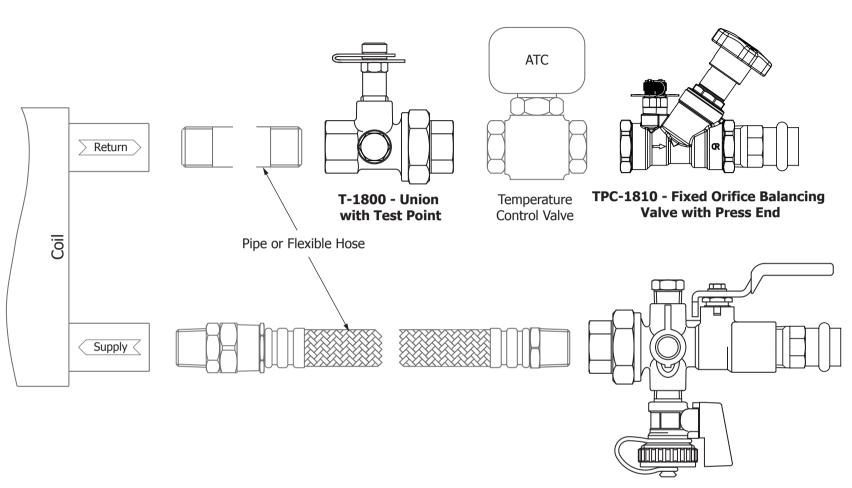

PCT-1830 - Combination Ball Valve with Drain, Test Point and Press End

## Available in sizes ½" to 2"

NOTE: ATC supplied by others Flexible Hose supplied as an accessory Press connections are as shown Please contact Nibco for other press end options

| Modified                | Date     |       |                                                                                                                                                                                                              |  |  |                 |  |  |     |
|-------------------------|----------|-------|--------------------------------------------------------------------------------------------------------------------------------------------------------------------------------------------------------------|--|--|-----------------|--|--|-----|
|                         | Ref. No. |       |                                                                                                                                                                                                              |  |  |                 |  |  |     |
| Designed                |          |       | Scale                                                                                                                                                                                                        |  |  | Date 08/31/2016 |  |  |     |
| Checked                 |          |       | Description                                                                                                                                                                                                  |  |  |                 |  |  |     |
| Approved                |          |       | NIBCO NCC1P Coil Kit with Union, Fixed Orifice Balancing                                                                                                                                                     |  |  |                 |  |  |     |
|                         |          |       | Valve and Combination Ball Valve with Drain and Press End                                                                                                                                                    |  |  |                 |  |  |     |
| NIBCO AHEAD OF THE FLOW |          |       | Code                                                                                                                                                                                                         |  |  | Prod. Code      |  |  |     |
|                         |          |       | NIBCO                                                                                                                                                                                                        |  |  | NCC1P           |  |  | C1P |
| AHEAD                   | OF THE   | FLOVV | The information contained in this document is the confidential property of NIBCO INC. It may not be used reproduced or otherwise made use of other than for the purpose for which it was issed by NIBCO INC. |  |  |                 |  |  |     |