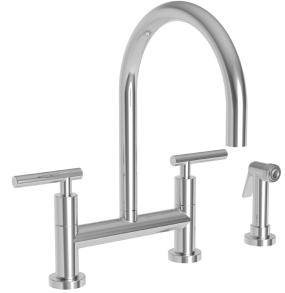

## **Bridge Style Kitchen Faucet with Sidespray**

- Solid brass construction
- · Bridge-style brass valve bodies
- Quarter-turn washerless ceramic disc valve cartridges
- Swivel spout assembly
- Solid brass pull-out sidespray assembly
- 8.32" (21.1 cm) spout height at outlet
- 9.30" (23.6 cm) spout reach (c-c)
- For 8.00" (20.3 cm) centers
- ADA Complaint (Handles Only)
- 1.8 GPM (6.8 LPM) Max

# Product Specification Add "Color / Finish" suffix to Model number, below.

The The Bridge Style Kitchen Faucet shall be made of solid brass construction. Faucet shall incorporate a swivel spout assembly with integral side-spray diverter assembly and feature bridge-style brass valve bodies with quarter-turn washerless ceramic disc valve cartridges. Faucet shall have a 1.8 gallons (6.8 liters) per minute maximum flow rate. Product shall be for 8.00" (20.3 cm) centers. Product shall incorporate a 8.32" (21.1 cm) spout height at outlet and a 9.30" (23.6 cm) spout reach (c-c). Faucet shall incorporate traditional lever handles. Bridge-Style Kitchen Faucet with Sidespray shall be Newport Brass Model 1500-5413/