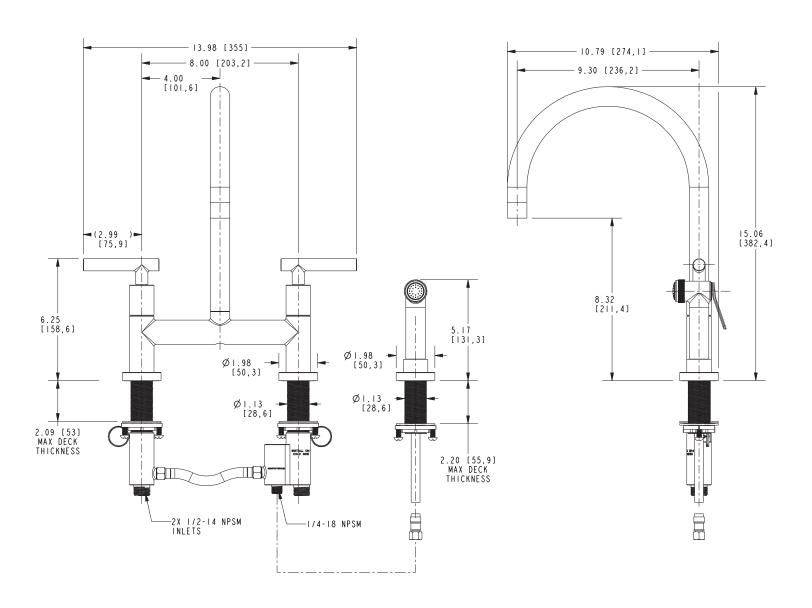

## **PRODUCT DIMENSIONS** (Units are in inches)

East Linear Bridge Style Kitchen Faucet **1500-5413** 

## **Bridge Style Kitchen Faucet with Sidespray**

- Solid brass construction
- · Bridge-style brass valve bodies
- Quarter-turn washerless ceramic disc valve cartridges
- Swivel spout assembly
- Solid brass pull-out sidespray assembly
- 8.32" (21.1 cm) spout height at outlet
- 9.30" (23.6 cm) spout reach (c-c)
- For 8.00" (20.3 cm) centers
- ADA Complaint (Handles Only)
- 1.8 GPM (6.8 LPM) Max

# Product Specification Add "Color / Finish" suffix to Model number, below.

The The Bridge Style Kitchen Faucet shall be made of solid brass construction. Faucet shall incorporate a swivel spout assembly with integral side-spray diverter assembly and feature bridge-style brass valve bodies with quarter-turn washerless ceramic disc valve cartridges. Faucet shall have a 1.8 gallons (6.8 liters) per minute maximum flow rate. Product shall be for 8.00" (20.3 cm) centers. Product shall incorporate a 8.32" (21.1 cm) spout height at outlet and a 9.30" (23.6 cm) spout reach (c-c). Faucet shall incorporate traditional lever handles. Bridge-Style Kitchen Faucet with Sidespray shall be Newport Brass Model 1500-5413/