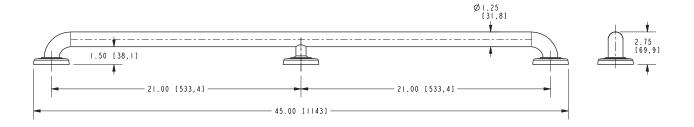

## **PRODUCT DIMENSIONS** (Units are in inches)

Leggments or exceeds astm f446 standards and conforms to ada guidelines.