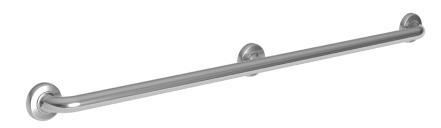

#### **Features**

- Solid brass construction
- Three-post design
- Complements Eats Linear product series

**Grab Bar (Three Post)** 

990-3942