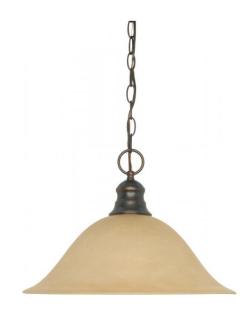

## NUVO 60/1276

1 Light 16" Pendant with Champagne Linen Washed Glass

| Collection       | Empire<br>Pendant |  |  |
|------------------|-------------------|--|--|
| Fixture Type     |                   |  |  |
| Category         | Pendants          |  |  |
| Finish           | Mahogany Bronze   |  |  |
| Style            | Transitional      |  |  |
| Number Of Lights | 1                 |  |  |
| Warranty         | 1 Year Limited    |  |  |

## **Product Specifications**

| Style        | Extends      | Width     | Height        | Package Weight | Glass Finish                |
|--------------|--------------|-----------|---------------|----------------|-----------------------------|
| Transitional | n/a          | 16.00     | 11.50         | 8.32           | Glass                       |
| Bulb Shape   | Bulb Type    | Bulb Base | Bulb Included | UPC            | Replaceable Light<br>Source |
| A19          | Incandescent | Medium    | 0             | *045923612763  | Yes                         |