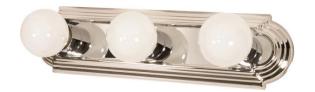

## NUVO 60/296

3 Light - 18" - Vanity - Racetrack Style

| Fixture Type     | Vanity & Wall   |  |  |
|------------------|-----------------|--|--|
| Category         | Wall            |  |  |
| Finish           | Polished Chrome |  |  |
| Style            | Utility         |  |  |
| Number Of Lights | 3               |  |  |
| Warranty         | 1 Year Limited  |  |  |

## **Product Specifications**

| Style      | Extends      | Width     | Height        | Package Weight | Glass Finish                |
|------------|--------------|-----------|---------------|----------------|-----------------------------|
| Utility    | n/a          | 18.00     | 4.75          | 2.11           | n/a                         |
| Bulb Shape | Bulb Type    | Bulb Base | Bulb Included | UPC            | Replaceable Light<br>Source |
| Type G     | Incandescent | Medium    | 0             | *045923602962  | Yes                         |