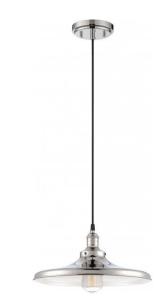

## NUVO 60/5406

Vintage - 1 Light Pendant with Matching Shade - Vintage Lamp Included

| Collection       | Vintage         |  |  |
|------------------|-----------------|--|--|
| Fixture Type     | Pendant         |  |  |
| Category         | Pendants        |  |  |
| Finish           | Polished Nickel |  |  |
| Style            | Transitional    |  |  |
| Number Of Lights | 1               |  |  |
| Warranty         | 1 Year Limited  |  |  |

#### Features

- One Light Vintage Pendant
- Width: 14" Height: 6 3/4"
- Brushed Nickel / Frosted White
- UL Dry