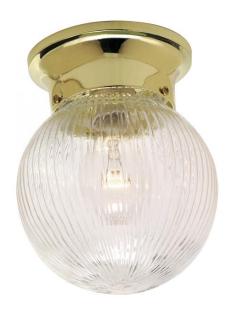

## NUVO SF76/256

1 Light - 6" - Ceiling Fixture - Clear Ribbed Ball

| Fixture Type     | Close-to-Ceiling<br>Flush |  |  |
|------------------|---------------------------|--|--|
| Category         |                           |  |  |
| Finish           | Polished Brass            |  |  |
| Style            | Traditional               |  |  |
| Number Of Lights | 1                         |  |  |
| Warranty         | 1 Year Limited            |  |  |

## **Product Specifications**

| Style       | Extends      | Width     | Height        | Package Weight | Glass Finish                |
|-------------|--------------|-----------|---------------|----------------|-----------------------------|
| Traditional | n/a          | 0.00      | 7.25          | 1.68           | n/a                         |
| Bulb Shape  | Bulb Type    | Bulb Base | Bulb Included | UPC            | Replaceable Light<br>Source |
| A19         | Incandescent | Medium    | 0             | *045923762567  | Yes                         |