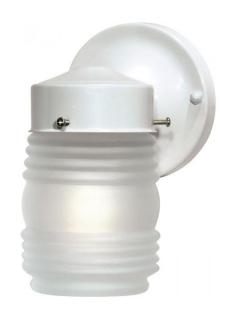

## NUVO SF76/702

1 Light - 6" - Porch, Wall - Mason Jar with Frosted Glass

| Fixture Type     | Outdoor<br>Wall |  |  |
|------------------|-----------------|--|--|
| Category         |                 |  |  |
| Finish           | Gloss White     |  |  |
| Style            | Traditional     |  |  |
| Number Of Lights | 1               |  |  |
| Warranty         | 1 Year Limited  |  |  |

## **Product Specifications**

| Style       | Extends      | Width     | Height        | Package Weight | Glass Finish                |
|-------------|--------------|-----------|---------------|----------------|-----------------------------|
| Traditional | 5.50         | 4.00      | 8.50          | 1.76           | n/a                         |
| Bulb Shape  | Bulb Type    | Bulb Base | Bulb Included | UPC            | Replaceable Light<br>Source |
| A19         | Incandescent | Medium    | 0             | *045923767029  | Yes                         |