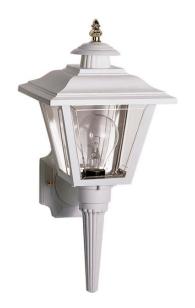

## NUVO SF77/897

1 Light - 17" - Wall Lantern - Coach Lantern with Brass Trimmed Acrylic Panels

| Fixture Type     | Outdoor        |  |  |
|------------------|----------------|--|--|
| Category         | Wall           |  |  |
| Finish           | White          |  |  |
| Style            | Traditional    |  |  |
| Number Of Lights | 1              |  |  |
| Warranty         | 1 Year Limited |  |  |

## **Product Specifications**

| Style       | Extends      | Width     | Height        | Package Weight | Glass Finish                |
|-------------|--------------|-----------|---------------|----------------|-----------------------------|
| Traditional | 9.00         | 7.75      | 17.00         | 1.54           | n/a                         |
| Bulb Shape  | Bulb Type    | Bulb Base | Bulb Included | UPC            | Replaceable Light<br>Source |
| A19         | Incandescent | Medium    | 0             | *045923778971  | Yes                         |