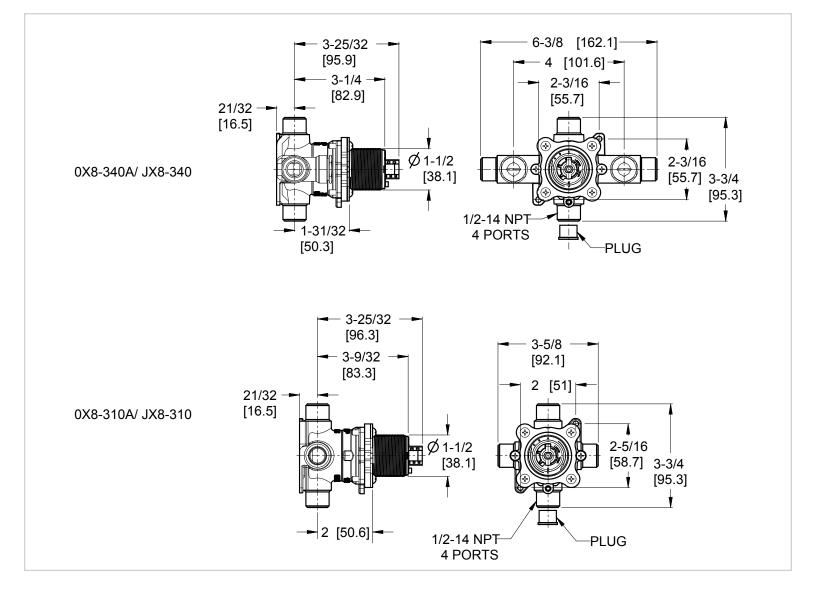

### Tub And Shower Valve

OX8-310A Finish(XX)

OX8-340A Finish(XX)

JX8-310A Finish(XX)

JX8-340A Finish(XX)

#### **Features**

- Metal Stem
- Dual 1/2" I.P. or 1/2" Copper **Sweat Connections**
- Job Pack Quantities (JX8 Only)
- Integral Stops (340A Only)
- Back-to-Back Installation

**Dimensions** 

- Temperature Limit Stop Included
- Anti-Scald Shower Cartridge
- Solid Brass Construction
- Spool Pressure Balance Valve
- Includes Plug for Shower Only
- Valve Only
- Pforever Warranty®