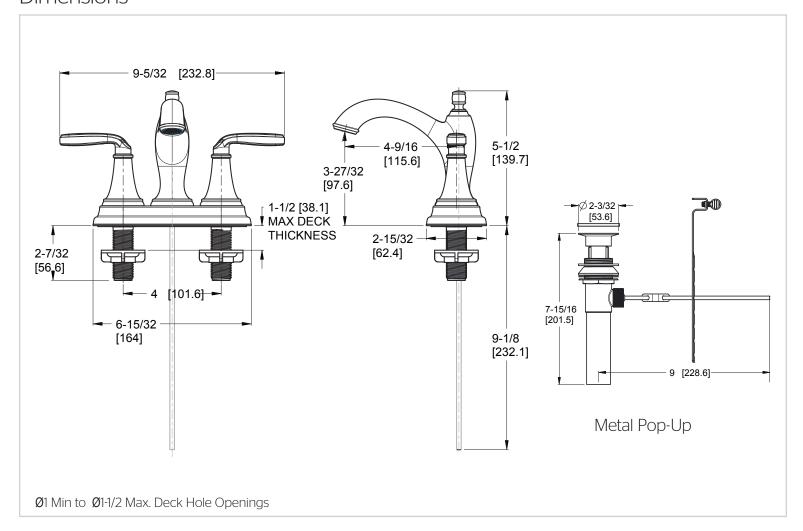

# Pfister

# Northcott™

4" Centerset Lavatory Faucet

LG48-MGOC Finish(C) ☐ LG48-MGOK Finish(K) ☐ LG48-MGOY Finish(Y) ☐



# Specifications

### **Features**

- 1.2 GPM Flow Rate
- Fixed Hub
- Metal Pop-Up
- PVD Finish (K Finish Only)
- Pforever Seal Ceramic Disc Valves
- Pforever Warranty®

# Code Compliance

• All Metal Construction

Pforever Seal

Pfister products are designed and manufactured in compliance with the following standards and codes:



- IAPMO Certified
- CSA B125 Certified
- ASME A112.18.1
- Cal Green Compliant
- CEC Compliant
- NSF 61/9 Annex G (Low lead)
- EPA WaterSense Certification 1.2 gpm, 4.5 L/Min





## Dimensions