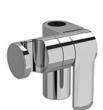

# 4910

### **Descriptions**

- Plastic
- Ø19 mm (¾")
- Easy-Glide left cursor

#### **Available colors**

- C : Chrome
- BN: Brushed Nickel (PVD)
- PN: Polished Nickel (PVD)