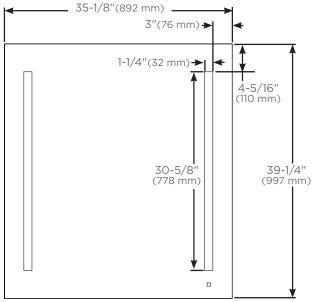

## **Dimensions**

Height: 39-1/4" (997 mm) Width: 35-1/8" (892 mm) Depth: 1-1/2" (38 mm)

Side view

Front view