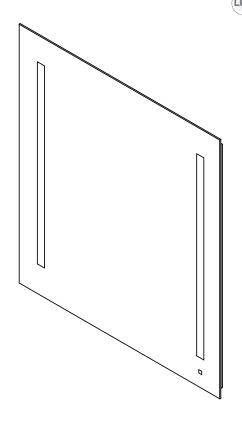

# AM3640RFP AiO® Wall Mirror - Specification Sheet

## Construction

- Powder coated steel back frame
- Quality polished edge mirror
- Single field wire installation
- Constructed for surface mounting
- Includes installation hardware