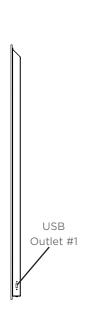

## **Features**

- Energy efficient LED lighting 4000-4500K CCT
- 55 foot-candle at standard user distance
- CRI 90+
- Includes two USB charging outlets (bottom and right side)

Side view

Front view