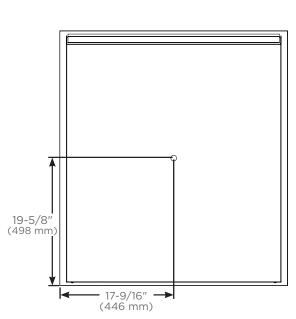

## **Electrical System**

 120 Vac 60Hz 1.2A - Field Wire location as shown in drawing 1/2" conduit (7/8" actual) electrical knockout location shown (alternative location provided)