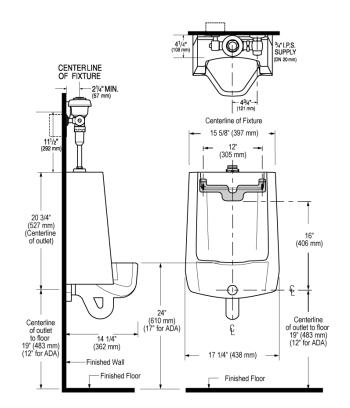

# DETAILS

- Flush Volume: 0.125 gpf (0.5 Lpf)
- Nominal Dimensions: 14  $^{1}\!\!/_{4}"\times 17$   $^{1}\!\!/_{4}"\times 25$   $^{1}\!\!/_{2}"$  (362  $\times$  438  $\times$  648mm)

### **ROUGH-IN**

Sloan 10500 Seymour Ave, Franklin Park, IL 60131 Phone: 800.982.5839 • Fax: 800.447.8329 • sloan.com