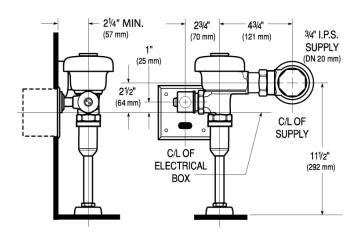

# DETAILS

- Flush Volume: 0.125 gpf (0.5 Lpf)
- Nominal Dimensions: 14  $^{1}\!\!/_{4}"\times 17$   $^{1}\!\!/_{4}"\times 25$   $^{1}\!\!/_{2}"$  (362  $\times$  438  $\times$  648mm)

### **ROUGH-IN**

Sloan 10500 Seymour Ave, Franklin Park, IL 60131 Phone: 800.982.5839 • Fax: 800.447.8329 • sloan.com