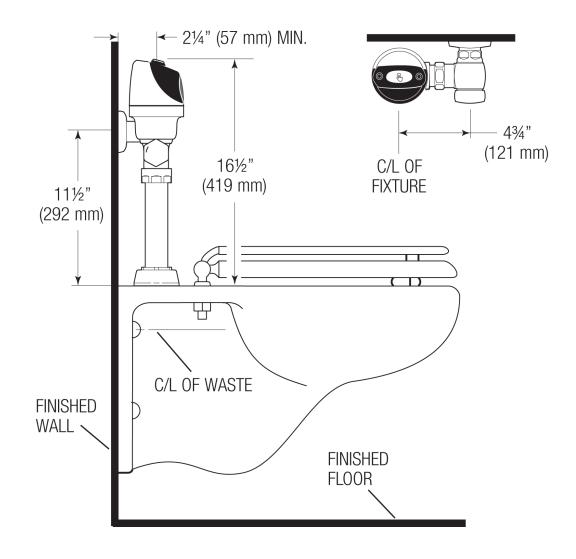

# **ROUGH-IN**

Sloan 10500 Seymour Ave, Franklin Park, IL 60131 Phone: 800.982.5839 • Fax: 800.447.8329 • sloan.com