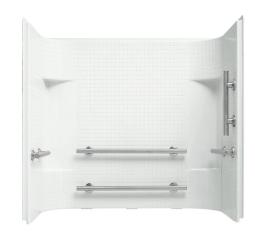

# 60"x 30" ADA Tile Wall Set with Grab Bars

### Features

- Vikrell material
- Right-hand design
- Pivot snap-together modular design
- Tile look
- No caulk required
- Corner shelves
- Stainless steel grab bars
- Must be installed with Accord bath (71141114 or 71141124)

# Accord®

60"x 30" ADA Tile Wall Set with Grab Bars 71144123