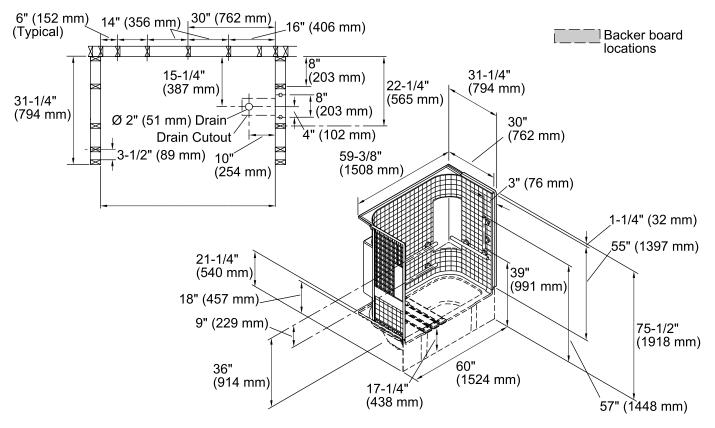

#### **Technical Information**

All product dimensions are nominal.Installation:Three-wall alcoveMaximum door height:56-3/4" (1441 mm)Maximum door width:56-1/2" (1435 mm)

#### Notes

Install this product according to the installation instructions.

Bath cannot be installed without the wall surround.