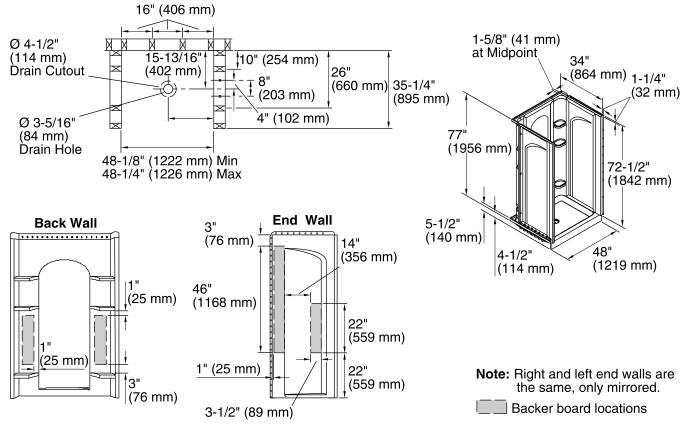

### **Technical Information**

| All product dimensions are nominal. |  |
|-------------------------------------|--|
| Three-wall alcove                   |  |
| Center                              |  |
| 3" (76 mm)                          |  |
| 4-1/2" (114 mm)                     |  |
| 70-1/2" (1791 mm)                   |  |
| 44-5/8" (1133 mm)                   |  |
|                                     |  |