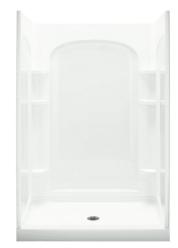

### **Included Components**

Product consists of: 72121100 48" Shower Base 72222106 48" Shower Back Wall w/Backer Boards 72205106 34" shower end wall set with backer boards

### Features

- Alcove installation
- 4-1/2" threshold
- Solid Vikrell material
- Durable high-gloss finish
- Center drain
- Three-piece, tongue-and-groove walls with snap-together installation
- Some caulk required
- Convenient shelves, shaving ledge/footrest
- Aging in Place backerboards

### **Technical Information**

| All product dimensions are nominal. |  |
|-------------------------------------|--|
| Three-wall alcove                   |  |
| Center                              |  |
| 3" (76 mm)                          |  |
| 4-1/2" (114 mm)                     |  |
| 70-1/2" (1791 mm)                   |  |
| 44-5/8" (1133 mm)                   |  |
|                                     |  |